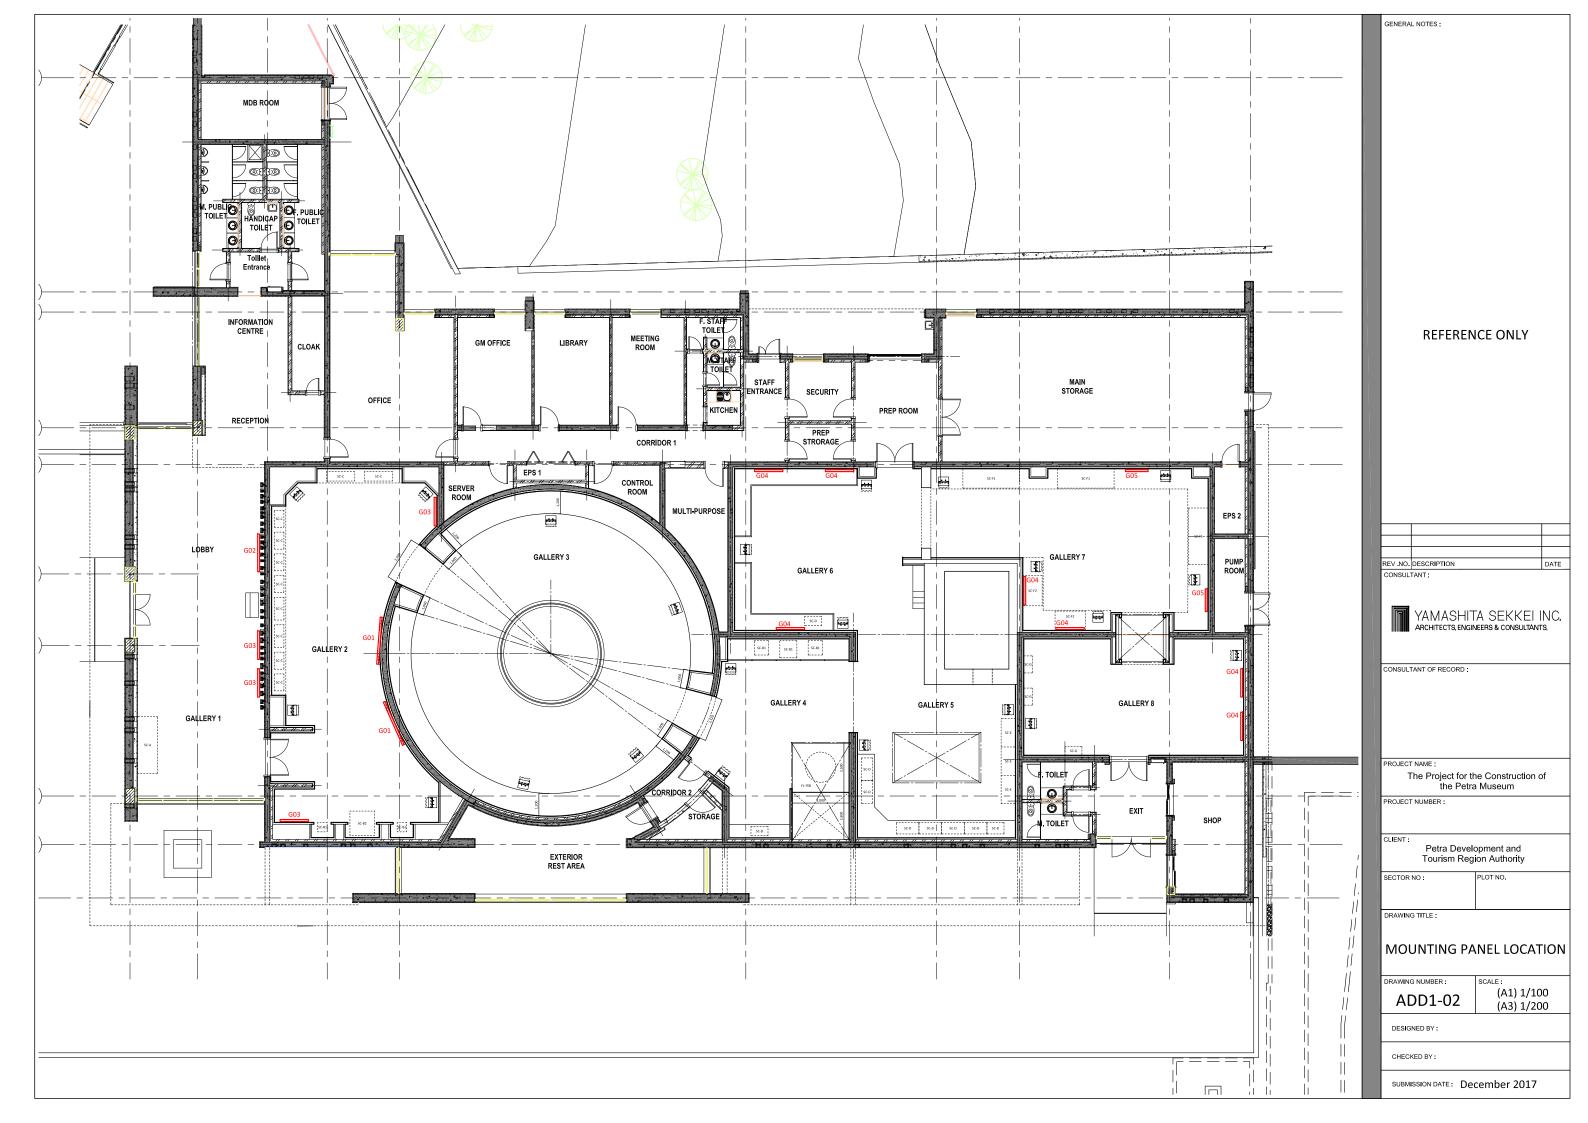

#### **DIVISION 3-1 - MISCELLANEOUS PRODUCTION**

| Item | Description                                                                                                                             | Quantity | Unit | Rate<br>USD | Amount<br>USD |
|------|-----------------------------------------------------------------------------------------------------------------------------------------|----------|------|-------------|---------------|
|      | 3-1 Miscellaneous Production (Cont'd)                                                                                                   |          |      |             |               |
|      | The finishing materials shown in DWG: FINISHING MATERIAL are referential only.                                                          |          |      |             |               |
|      | Gallery 6                                                                                                                               |          |      |             |               |
| Α    | Showcase Stage                                                                                                                          |          |      |             |               |
|      | Stone finishing with steel frame / Finishing material: Type C                                                                           | 2        | SET  |             |               |
|      | Refer to DWG:E09, D05 and FINISHING MATERIAL                                                                                            |          |      |             |               |
| В    | Glass screen<br>Refer to DWG: E09 and D05                                                                                               | 6        | M2   |             |               |
| С    | Projector Screen (3500W x 2500H)<br>Refer to DWG: E09                                                                                   | 1        | SET  |             |               |
|      | Gallery 7                                                                                                                               |          |      |             |               |
| D    | Gate Stone-like spray paint finishing plywood with steel frame Finishing material: Type D Refer to DWG: E10, E11 and FINISHING MATERIAL | 1        | UNIT |             |               |
|      | Gallery 8                                                                                                                               |          |      |             |               |
| Е    | Projector Screen (3000W x 2500H)<br>Refer to DWG: E13                                                                                   | 1        | SET  |             |               |
|      | Gallery 2 - 8                                                                                                                           |          |      |             |               |
| F    | Digital signage stand<br>Refer to DWG: D11                                                                                              | 22       | UNIT |             |               |
|      | Mounting Panel for Graphic Sheet                                                                                                        |          |      |             |               |
|      | Refer to DWG: ADD1-01, E01, E02, E03, E09, E10, E11 and E13 (Panel only, Graphic sheets will be mounted by others)                      |          |      |             |               |
| G    | G01: W2500 x H2500                                                                                                                      | 2        | UNIT |             |               |
| Н    | G02: W2000 x H2000                                                                                                                      | 1        | UNIT |             |               |
| I    | G03: W1500 x H2000                                                                                                                      | 4        | UNIT |             |               |
| J    | G04: W1500 x H1500                                                                                                                      | 5        | UNIT |             |               |
| K    | G04: W1500 x H1500 (inside showcase) Refer to DWG: E11                                                                                  | 2        | UNIT |             |               |
| L    | G05: W1200 x H1500                                                                                                                      | 2        | UNIT |             |               |
|      | Carried to Collection USD                                                                                                               |          |      |             |               |