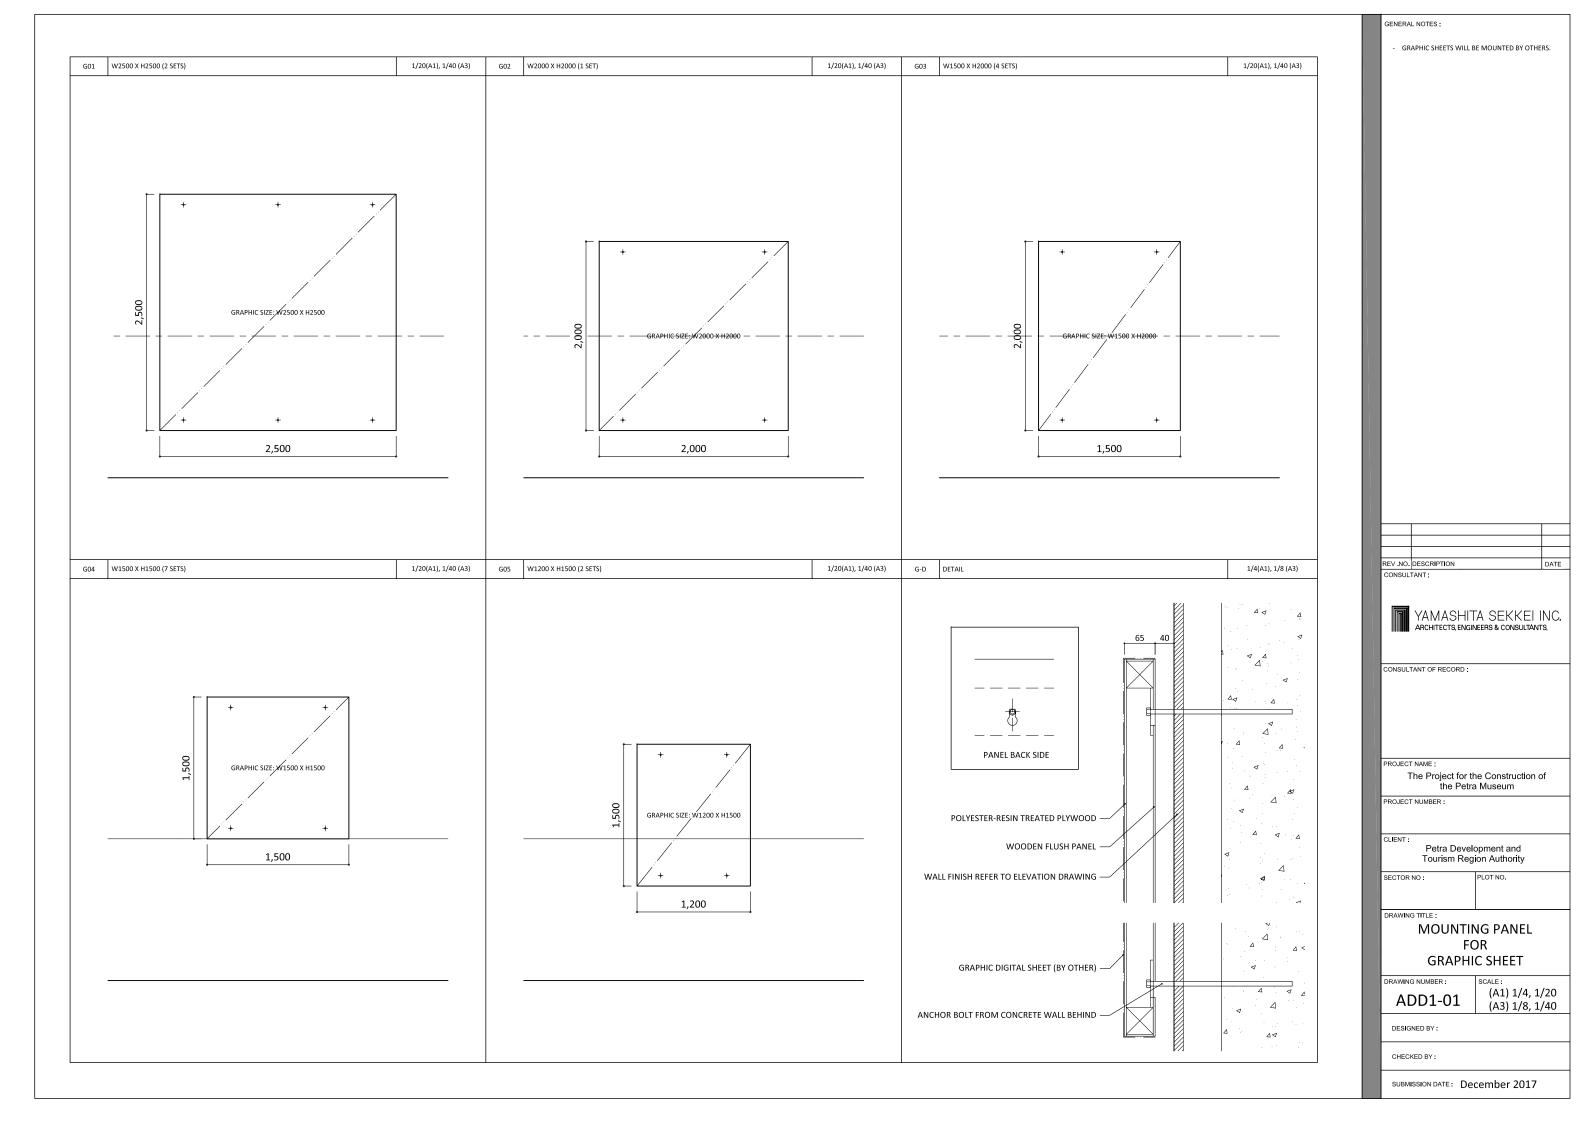

#### **DIVISION 3-1 - MISCELLANEOUS PRODUCTION**

| Item | Description                                                                                                                             | Quantity | Unit | Rate<br>USD | Amount<br>USD |
|------|-----------------------------------------------------------------------------------------------------------------------------------------|----------|------|-------------|---------------|
|      | 3-1 Miscellaneous Production (Cont'd)                                                                                                   |          |      |             |               |
|      | The finishing materials shown in DWG: FINISHING MATERIAL are referential only.                                                          |          |      |             |               |
|      | Gallery 6                                                                                                                               |          |      |             |               |
| Α    | Showcase Stage                                                                                                                          |          |      |             |               |
|      | Stone finishing with steel frame / Finishing material: Type C                                                                           | 2        | SET  |             |               |
|      | Refer to DWG:E09, D05 and FINISHING MATERIAL                                                                                            |          |      |             |               |
| В    | Glass screen<br>Refer to DWG: E09 and D05                                                                                               | 6        | M2   |             |               |
| С    | Projector Screen (3500W x 2500H)<br>Refer to DWG: E09                                                                                   | 1        | SET  |             |               |
|      | Gallery 7                                                                                                                               |          |      |             |               |
| D    | Gate Stone-like spray paint finishing plywood with steel frame Finishing material: Type D Refer to DWG: E10, E11 and FINISHING MATERIAL | 1        | UNIT |             |               |
|      | Gallery 8                                                                                                                               |          |      |             |               |
| Е    | Projector Screen (3000W x 2500H)<br>Refer to DWG: E13                                                                                   | 1        | SET  |             |               |
|      | Gallery 2 - 8                                                                                                                           |          |      |             |               |
| F    | Digital signage stand<br>Refer to DWG: D11                                                                                              | 22       | UNIT |             |               |
|      | Mounting Panel for Graphic Sheet                                                                                                        |          |      |             |               |
|      | Refer to DWG: ADD1-01, E01, E02, E03, E09, E10, E11 and E13 (Panel only, Graphic sheets will be mounted by others)                      |          |      |             |               |
| G    | G01: W2500 x H2500                                                                                                                      | 2        | UNIT |             |               |
| Н    | G02: W2000 x H2000                                                                                                                      | 1        | UNIT |             |               |
| I    | G03: W1500 x H2000                                                                                                                      | 4        | UNIT |             |               |
| J    | G04: W1500 x H1500                                                                                                                      | 5        | UNIT |             |               |
| K    | G04: W1500 x H1500 (inside showcase) Refer to DWG: E11                                                                                  | 2        | UNIT |             |               |
| L    | G05: W1200 x H1500                                                                                                                      | 2        | UNIT |             |               |
|      | Carried to Collection USD                                                                                                               |          |      |             |               |